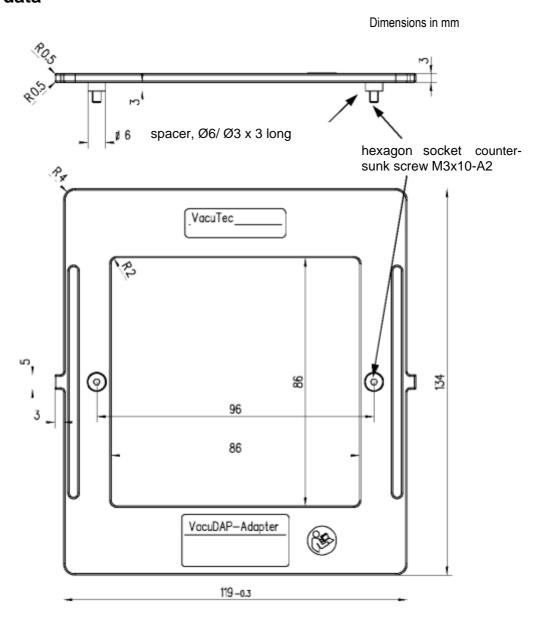

The adapter plate is made of polystyrene. It can be fixed to the existing two threaded holes of the collimator with the spacers  $\emptyset$ 6 /  $\emptyset$ 3 x 3 mm and the hexagon socket countersunk screws M3x10 mm with the hexagon socket screw key SW2, supplied as accessory tool. The measuring chamber is then inserted with the rails into the adapter until it snaps into the retaining spring.

## **Mechanical data**

156DB81E / Revision A 2/2